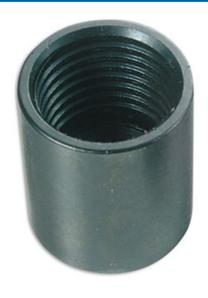

## **Locking Wheel Nut Remover 2pc**

This 2 piece locking wheel nut remover has an internal tapered reverse thread which grips onto the outside of the wheel nut and allows for its removal. Ideal for removing locking wheel nuts, where the original key is missing and/or the wheel nut is damaged. Suitable for tyre fitting bays and garages.

## **Additional Information**

- Removes damaged locking wheel nuts when no key is available. Sizes: 19-26mm.
- · Best used with an impact gun running in reverse. Maximum recommended air pressure: 90psi.
- Deep internal tapered reverse thread grips locking wheel nut. You may have to remove the rotating protector shroud first.
- · Manufactured from chrome molybdenum.