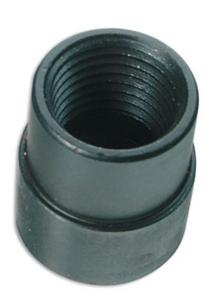

## **Locking Wheel Nut Remover 2pc**

This 2 piece locking wheel nut remover has an internal tapered reverse thread which grips onto the outside of the wheel nut and allows for its removal. Ideal for removing locking wheel nuts, where the original key is missing and/or the wheel nut is damaged. Suitable for tyre fitting bays and garages.

## **Additional Information**

- Removes damaged locking wheel nuts when no key is available. Sizes: 19-26mm.
- · Best used with an impact gun running in reverse. Maximum recommended air pressure: 90psi.
- Deep internal tapered reverse thread grips locking wheel nut. You may have to remove the rotating protector shroud first.
- · Manufactured from chrome molybdenum.